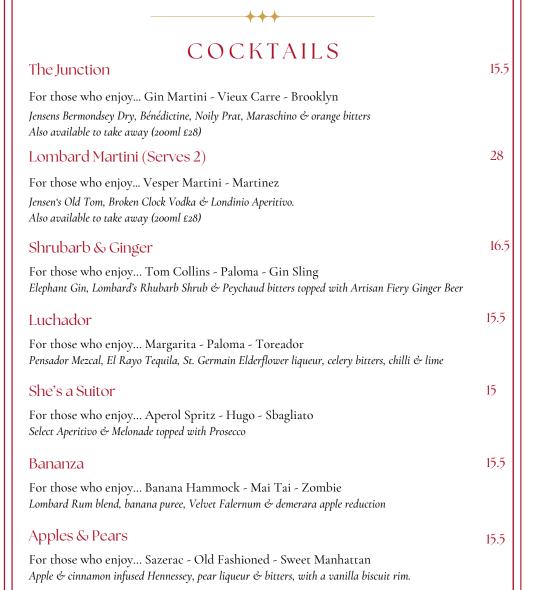

## I LOMBARD STREET

"Treat people the way they would like to be treated, not the way you would like to be treated" - Soren Jessen



## LAGER, ALE, STOUT & CIDER

| <del>+++</del>                                                                                                            |     |
|---------------------------------------------------------------------------------------------------------------------------|-----|
| DRAUGHT                                                                                                                   |     |
| Freedom Lager 4% 33cl                                                                                                     | 6   |
| Freedom New Zealand Pale Ale 3.8% 33cl                                                                                    | 6   |
| Guinness 4.2% 55cl